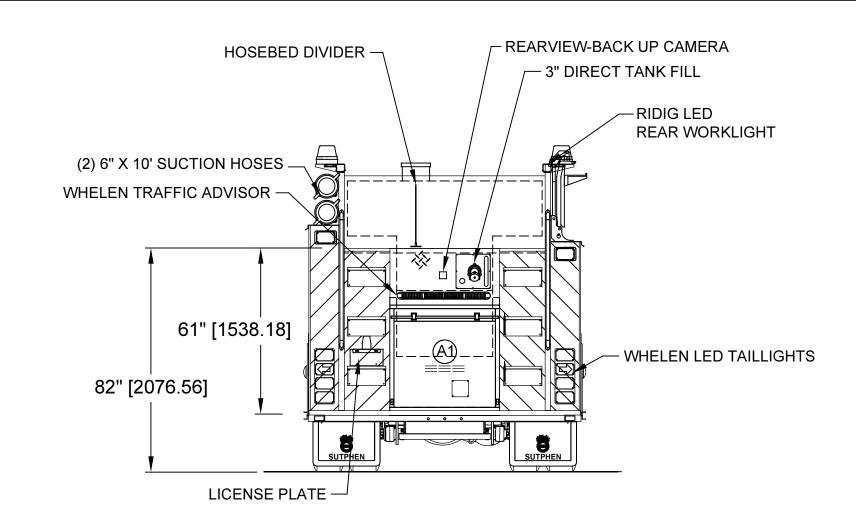

(305h X 320d UPPER) (305h X 320d UPPER) (305h X 320d UPPER)

| REAR STEP COMPARTMENT |                                                  |               |                       |        |            |  |  |
|-----------------------|--------------------------------------------------|---------------|-----------------------|--------|------------|--|--|
| COMPT                 | COMPT DOORS OPENING DIMENSIONS INSIDE DIMENSIONS |               |                       |        |            |  |  |
| A1                    | ROLL-UP                                          | 953mm x 833mm | 1016mm x 1016mm x 787 | 0.82   |            |  |  |
| •                     | •                                                |               |                       | TOTAL: | 7.02 CU. M |  |  |