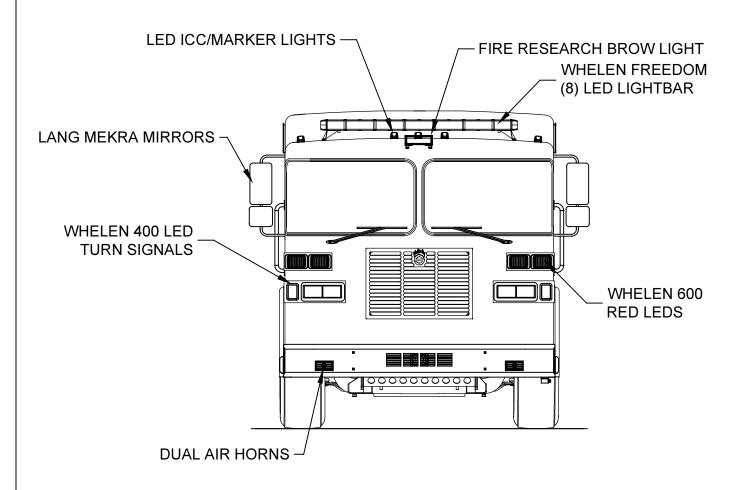

| (3 |  |

(305h X 320d UPPER) (305h X 320d UPPER) (305h X 320d UPPER)

| REAR STEP COMPARTMENT |                                                  |               |                       |        |            |  |  |
|-----------------------|--------------------------------------------------|---------------|-----------------------|--------|------------|--|--|
| COMPT                 | COMPT DOORS OPENING DIMENSIONS INSIDE DIMENSIONS |               |                       |        |            |  |  |
| A1                    | ROLL-UP                                          | 953mm x 833mm | 1016mm x 1016mm x 787 | 0.82   |            |  |  |
| •                     | •                                                |               |                       | TOTAL: | 7.02 CU. M |  |  |





| DIMENSIONS SHOWN ON THIS DRAWING ARE APPROXIMATE AND ARE SUBJECT TO MINOR |        | CUSTOMER APPROVAL |      |                                                                                                                                   |   |      | DRAWN BY:      | (C) HOUSE                        |
|---------------------------------------------------------------------------|--------|-------------------|------|-----------------------------------------------------------------------------------------------------------------------------------|---|------|----------------|----------------------------------|
| DEVIATIONS DURING CONSTRUCTION.                                           |        |                   |      |