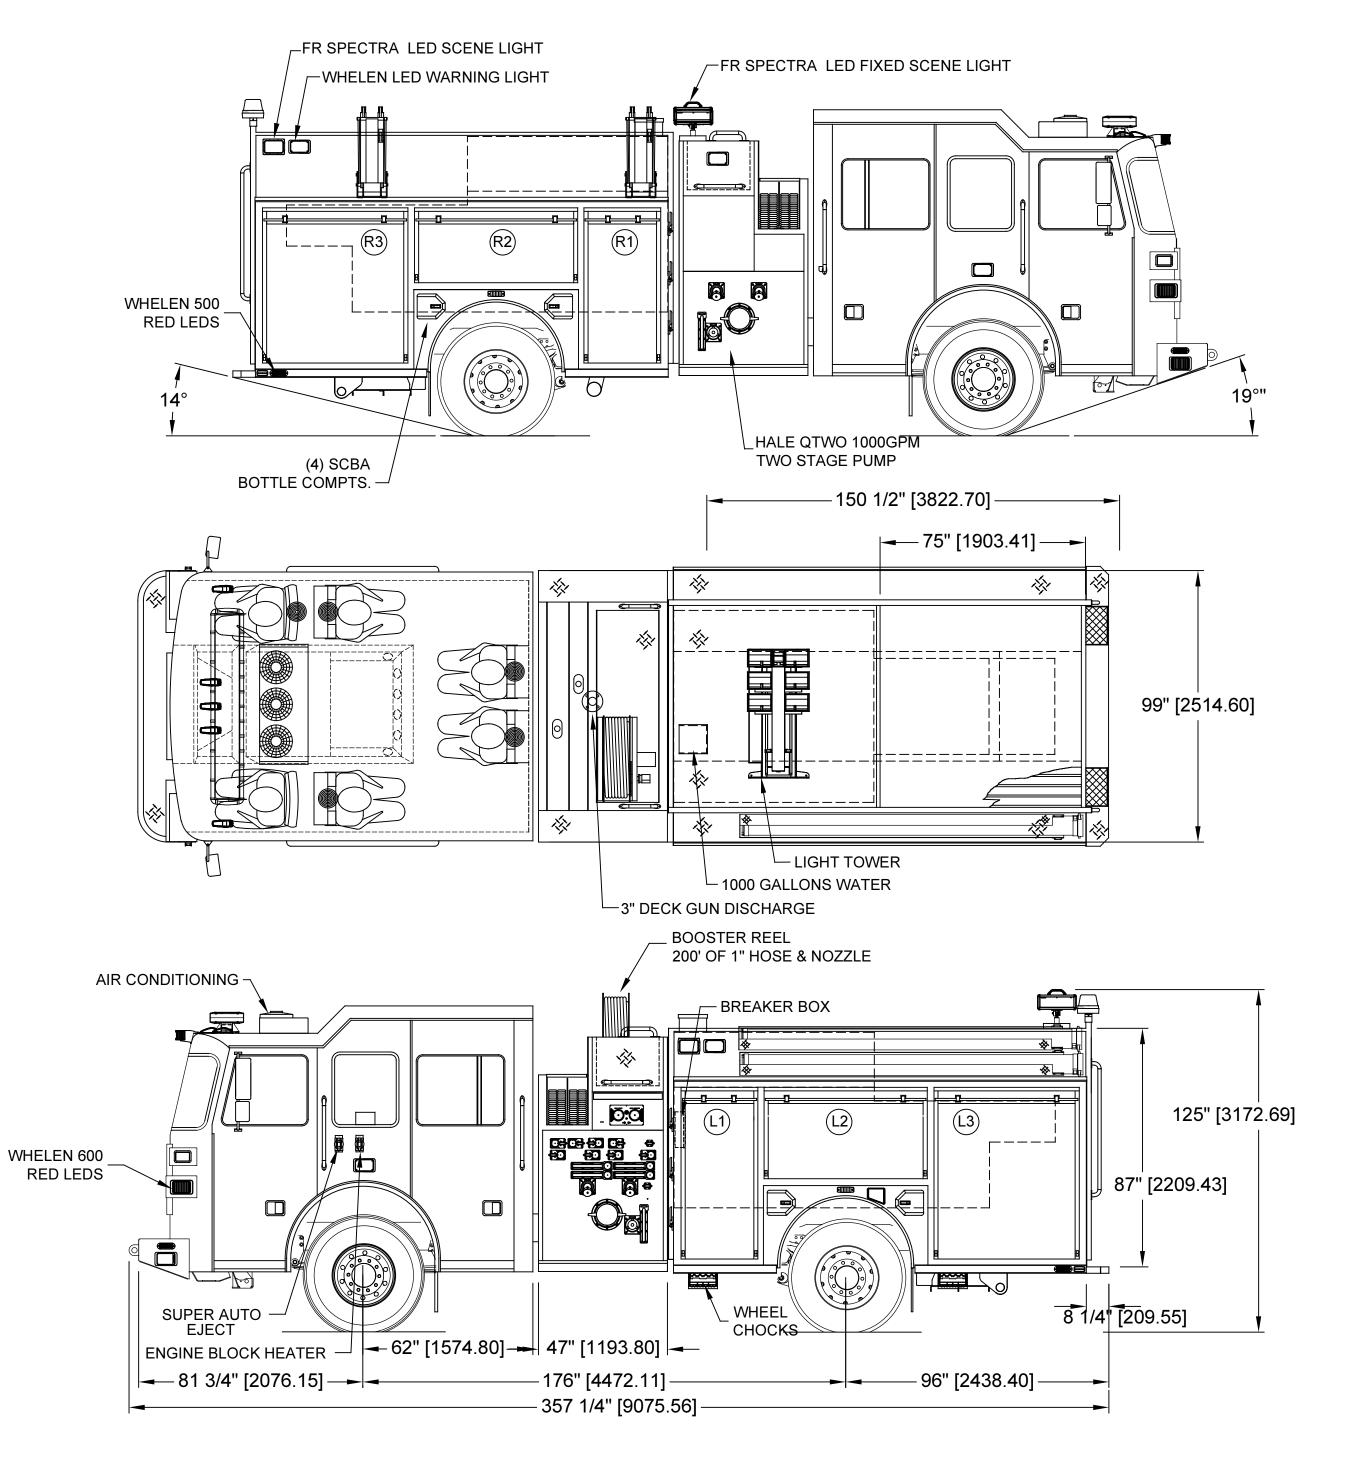

| LEFT SIDE COMPARTMENTS |         |                    |                         |             |  |  |
|------------------------|---------|--------------------|-------------------------|-------------|--|--|
| COMPT DOORS            |         | OPENING DIMENSIONS | INSIDE DIMENSIONS       | VOLUME      |  |  |
|                        |         | w X h              | wXhXd                   | CUBIC METER |  |  |
| L1                     | ROLL-UP | 648 mm x 1459mm    | 790mm x 1676mm x 694mm  | 0.85        |  |  |
| L2                     | ROLL-UP | 1461mm x 716mm     | 1565mm x 933mm x 694mm  | 0.88        |  |  |
| L3                     | ROLL-UP | 1283mm x 1459mm    | 1356mm x 1676mm x 694mm | 1.44        |  |  |

(305h X 320d UPPER) (305h X 320d UPPER) (305h X 320d UPPER)

| RIGHT SIDE COMPARTMENTS |                          |                    |                         |             |    |  |
|-------------------------|--------------------------|--------------------|-------------------------|-------------|----|--|
| COMPT                   | DOORS                    | OPENING DIMENSIONS | INSIDE DIMENSIONS       | VOLUME      |    |  |
|                         |                          | w X h              | w X h X d               | CUBIC METER | l  |  |
| R1                      | ROLL-UP                  | 648 mm x 1307mm    | 790mm x 1422mm x 694mm  | 0.82        | (3 |  |
| R2                      | ROLL-UP                  | 1461mm x 564mm     | 1565mm x 781mm x 694mm  | 0.79        | (3 |  |
| R3                      | R3 ROLL-UP 1283mm x 1307 |                    | 1356mm x 1016mm x 787mm | 1.42        | (3 |  |

(305h X 320d UPPER) (305h X 320d UPPER) (305h X 320d UPPER)

| REAR STEP COMPARTMENT |                                                  |               |                       |        |            |  |  |
|-----------------------|--------------------------------------------------|---------------|-----------------------|--------|------------|--|--|
| COMPT                 | COMPT DOORS OPENING DIMENSIONS INSIDE DIMENSIONS |               |                       |        |            |  |  |
| A1                    | ROLL-UP                                          | 953mm x 833mm | 1016mm x 1016mm x 787 | 0.82   |            |  |  |
| •                     | •                                                |               |                       | TOTAL: | 7.02 CU. M |  |  |