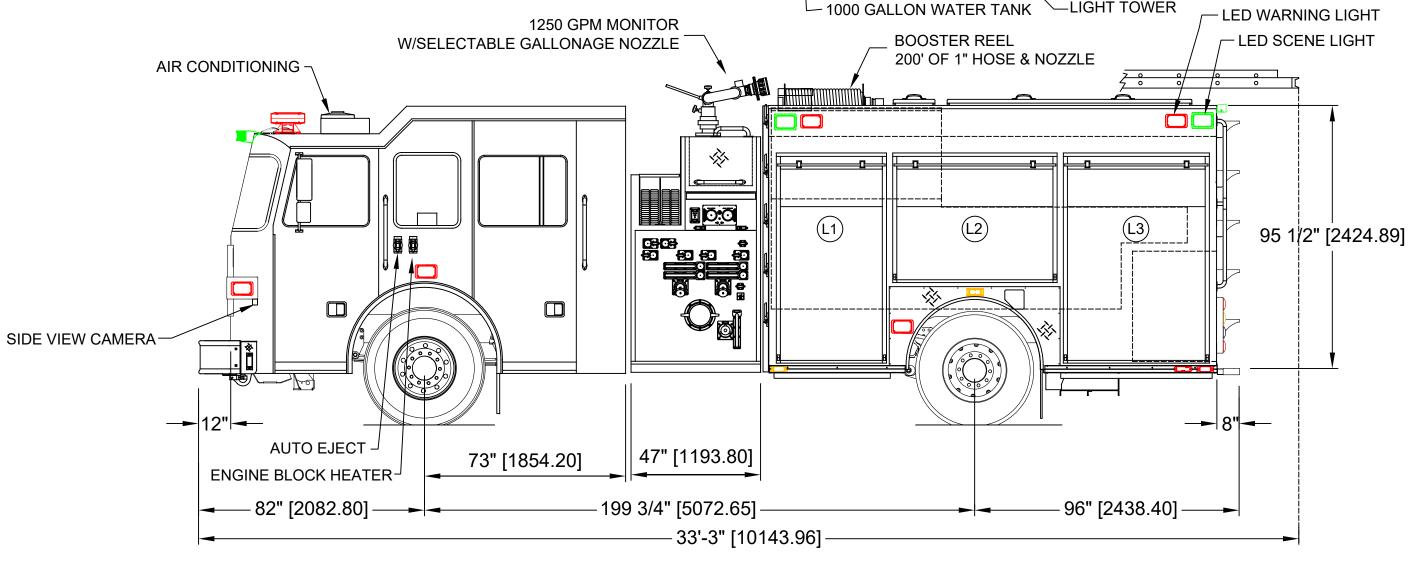

- 3" DECK GUN DISCHARGE

|       |         | LEFT SIDE COM               | IPARTMENTS           |             |
|-------|---------|-----------------------------|----------------------|-------------|
| COMPT | DOORS   | OPENING DIMENSIONS          | INSIDE DIMENSIONS    | VOLUME      |
|       |         |                             |                      | CUBIC METER |
| L1    | ROLL-UP | 902w X 1742h                | 1095w X 2073h X 693d | 1.43        |
| L2    | ROLL-UP | 1397w X 1069h               | 1565w X 1331h X 693d | 1.24        |
| L3    | ROLL-UP | 1232w X 1742h               | 1356w X 2073h X 693d | 1.78        |
| H1    | LIFT-UP | 483w X 1412l / 483w X 2210l | 4242w X 254h X 554d  | 0.44        |

| 650h X 495d UPPER) |  |
|--------------------|--|
| 650h X 495d UPPER) |  |
| 650h X 495d UPPER) |  |

| RIGHT SIDE COMPARTMENTS                                                  |         |                             |                      |             |  |
|--------------------------------------------------------------------------|---------|-----------------------------|----------------------|-------------|--|
| COMPT                                                                    | DOORS   | OPENING DIMENSIONS          | INSIDE DIMENSIONS    | VOLUME      |  |
|                                                                          |         |                             |                      | CUBIC METER |  |
| R1                                                                       | ROLL-UP | 902w X 1742h                | 1095w X 2073h X 693d | 1.27        |  |
| R2                                                                       | ROLL-UP | 1397w X 1069h               | 1565w X 1331h X 693d | 0.91        |  |
| R3                                                                       | ROLL-UP | 1232w X 1742h               | 1356w X 2073h X 693d | 1.58        |  |
| H2                                                                       | LIFT-UP | 483w X 1412l / 483w X 2210l | 4110w X 254h X 554d  | 0.56        |  |
| *R1 HAS 1095w X 622h X 318d & R3 HAS 1356w X 622h X 318d MIDDLE SECTIONS |         |                             |                      |             |  |