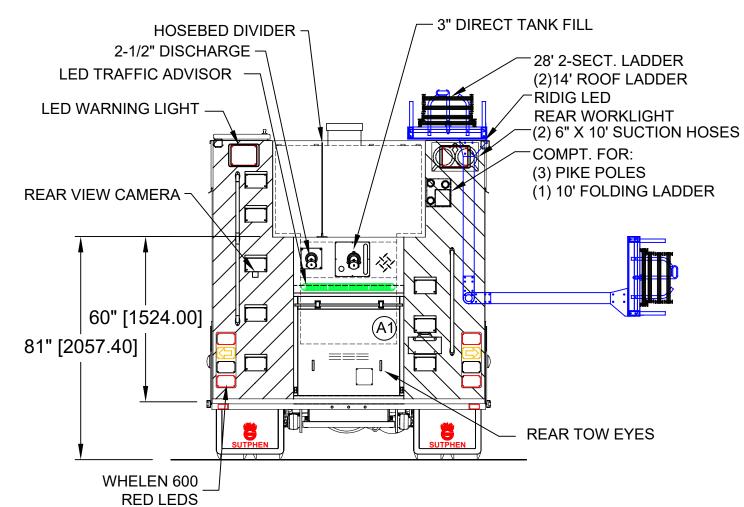

| 650h | Χ | 267d | UPPE         | R) |
|------|---|------|--------------|----|
| 650h | Χ | 267d | UPPEI        | R) |
| 650h | Χ | 267d | <b>UPPEI</b> | R) |

|       |         | REAR STEP CO       | DMPARTMENT           |             |
|-------|---------|--------------------|----------------------|-------------|
| COMPT | DOORS   | OPENING DIMENSIONS | INSIDE DIMENSIONS    | CUBIC METER |
| A1    | ROLL-UP | 953w X 833h        | 1016h X 1016w X 787d | 0.81        |
|       | •       |                    | TOTAL                | .: 10.02    |