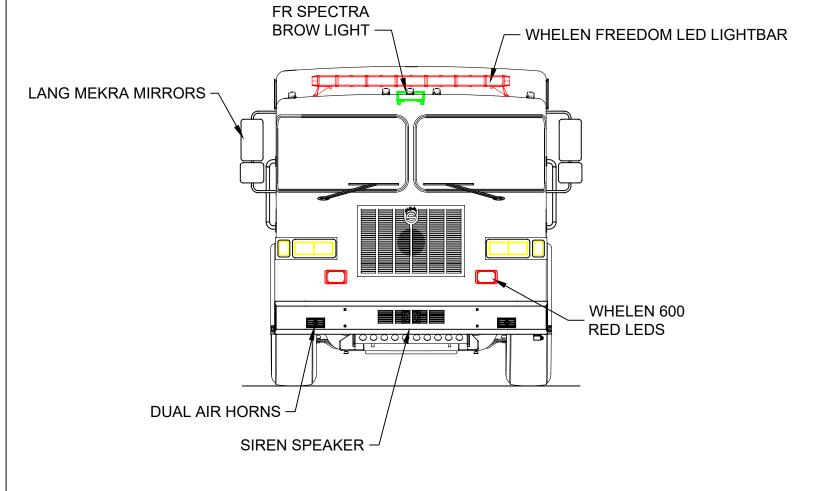

LIFT-UP | 483w X 1412l / 483w X 2210l | 4110w X 254h X 554d  | 0.56        |  |
| *R1 HAS 1095w X 622h X 318d & R3 HAS 1356w X 622h X 318d MIDDLE SECTIONS |         |                             |                      |             |  |

| 650h | Χ | 267d | UPPE         | R) |
|------|---|------|--------------|----|
| 650h | Χ | 267d | UPPEI        | R) |
| 650h | Χ | 267d | <b>UPPEI</b> | R) |

|       |         | REAR STEP CO       | DMPARTMENT           |             |
|-------|---------|--------------------|----------------------|-------------|
| COMPT | DOORS   | OPENING DIMENSIONS | INSIDE DIMENSIONS    | CUBIC METER |
| A1    | ROLL-UP | 953w X 833h        | 1016h X 1016w X 787d | 0.81        |
|       | •       |                    | TOTAL                | .: 10.02    |



**☆** 





| DIMENSIONS SHOWN ON THIS DRAWING ARE APPROXIMATE AND ARE SUBJECT TO MINOR DEVIATIONS DURING CONSTRUCTION. |
|-----------------------------------------------------------------------------------------------------------|
| N THE EVENT OF A DISCREPANCY BETWEEN T<br>SUTPHEN SPECIFICATIONS AND DRAWING, TH                          |

**CUSTOMER APPROVAL** NAME: THE TITLE: SUTPHEN SPECIFICATIONS SHALL PREVAIL. DRAWING IS FOR REFERENCE ONLY. SOME ITEMS DATE: PROPOSED MAY NOT BE SHOWN OR NOTED.





99" [2509.97]

LIGHT TOWER